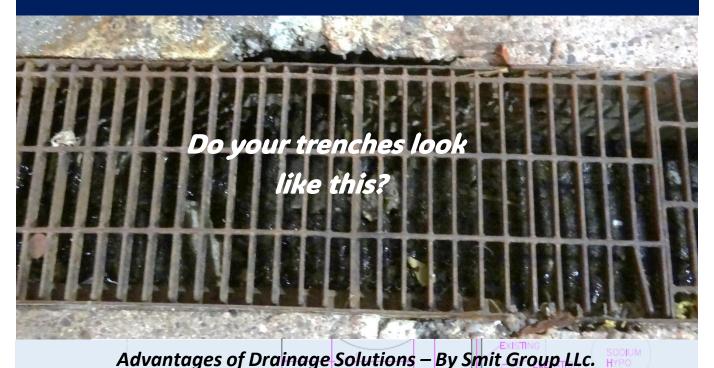

### "Surface Drainage Solutions"

Smit Group IIc will assess your drainages needs from corrosion resistance to layout & design. We can work with existing systems, design new systems and provide cost effect solutions to your surface drainage needs.

# "Solutions"

Cost effective Repairs Solutions – Replacement of Trench Covers – Rehabilitation of Existing Systems