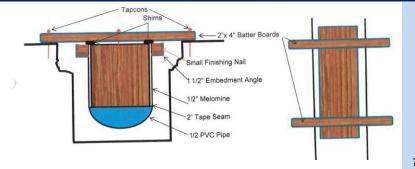

## "Custom Trench Systems"

### Fiberglass Sump Assemblies:

- Chemical Resistant
- Component Sections
- Quick Turn Around
- Easy to Assemble
- Contractor Friendly

Contact us today: Phone: 563-529-1316 Fax: 866-217-0155 sales@smitgroupllc.com