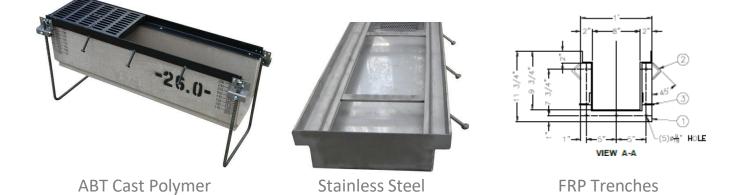

### "Surface Drainage Solutions"



Smit Group IIc will assess your drainages needs from corrosion resistance to layout & design. We can work with existing systems, design new systems and provide cost effect solutions to your surface drainage needs.





Let Smit Group IIc. Guide you to solutions that meet your project needs.



Contact us today: Phone: 563-529-1316 Fax: 866-217-0155 sales@smitgroupllc.com

# "Solutions"

Cost effective Repairs Solutions – Replacement of Trench Covers – Rehabilitation of Existing Systems



## "Cast-In-Place"



#### **Cast-In-Place** Rehabilitation of Existing Trenches

- Improve the structure.
- Increase Chemical Resistance
- No need for extensive excavation
- Low cost solution to trench replacement.

• Less down time The solution is dependent on the quality of substrate.

## "Custom Trench Systems"



### Fiberglass Sump Assemblies:

- Chemical Resistant
- Component Sections
- Quick Turn Around
- Easy to Assemble
- Contractor Friendly

Contact us today: Phone: 563-529-1316 Fax: 866-217-0155 sales@smit