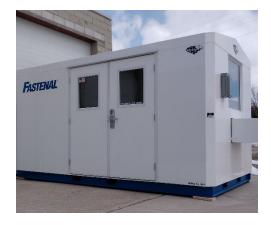

Fiberglass Building &
Enclosures Pump House, Operator
Controls, Chemical storage and much more.

**Surface Drainage Systems** (trenches)

Polyester and Vinyl Ester Cast Polymer, Castin-Place, Custom Fiberglass & Stainless Steel. Contact us for layout and design.